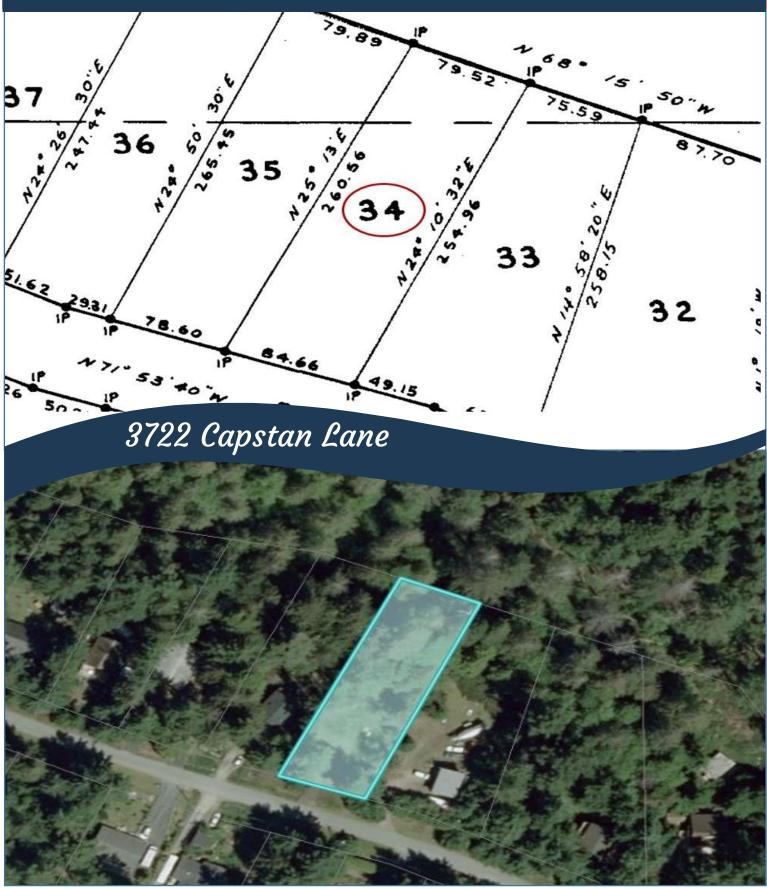

## Plot Plan and Aerial View

Hope Bay: 250-629-3166 Sidney: 250-656-5062 info@DocksideRealty.ca Driftwood: 250-629-3383 Saturna: 250-539-2121 www.DocksideRealty.ca

### 3722 Capstan Lane

Dockside Realty Gutt Islands Vancouver Island Hope Bay: 250-629-3166 Sidney: 250-656-5062 info@DocksideRealty.ca

Located in Magic Lake Estates, on Pender Island, the lot will be hooked up to municipal sewer and water services. Owners of Magic Lake properties can enjoy the use of Thieves Bay Marina at a great monthly rate for year-round boat moorage. Nearby the property; a tennis court, the famous disc park and Magic Lake swimming hole are there to enjoy. The owners have had the lot surveyed making it clear where your lot lines are. This lot could be developed to enjoy privacy and an ocean view. One of the easier building lots on the market.